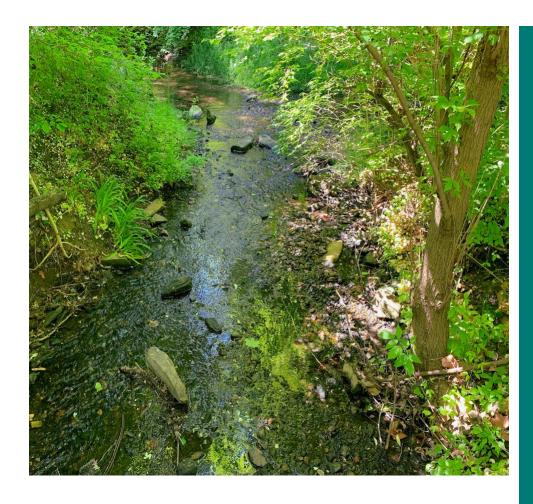

## HELP US PLANT NATIVE PLANTS IN THE PARK!

Native plants will help protect the stream banks and provide food and shelter for birds and other wildlife in the park.

**Friends of Little Crum Creek Park** 